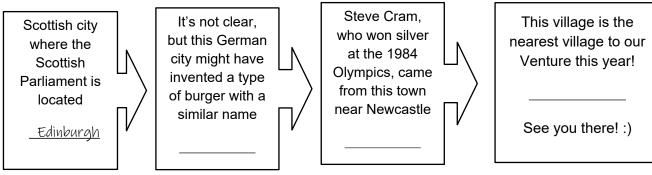

## Event 2 - Alphabet Relay

Each of the cities below start with the last letter of the city or village before it in each row (e.g. Birmingham -> Manchester -> Reading)! Use the clues to work out what comes next! The first city is done for you.