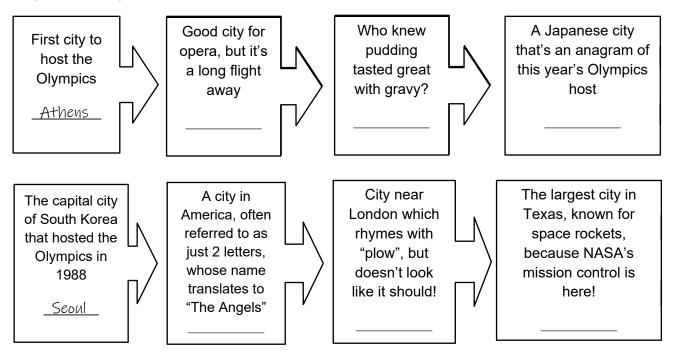

## Event 2 - Alphabet Relay

Each of the cities below start with the last letter of the city or village before it in each row (e.g. Birmingham -> Manchester -> Reading)! Use the clues to work out what comes next! The first city is done for you.